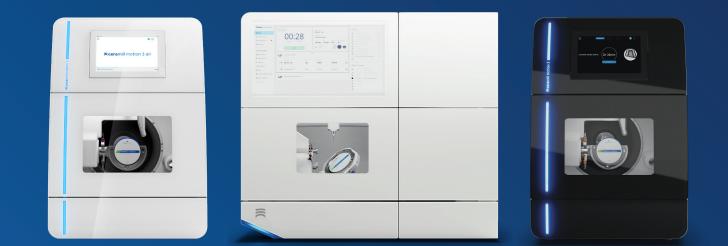

## **≈cera**mill<sup>®</sup>motion 3 air

- Integrated compressor plug & play installation where it fits best without thinking about compressed air
- Processes Polymers, Metals, Ceramics, Hybrids, Zirconia Pucks & Blocks

## **≈cera**mill<sup>®</sup> matron

- **5-axis wet & dry milling** machine with automatic calibration and 8-fold blank changer
- Processes Metals, Ceramics, Hybrids, Waxes, Composites, Glass Ceramics, Zirconia Pucks & Blocks

## **≈cera**mill<sup>®</sup> motion 3

- Auto Calibration & HD-Camera for high-quality restorations and carefree production
- Processes Polymers, Metals, Ceramics, Hybrids, Zirconia Pucks & Blocks

**≈zolid** gen-x multilayer